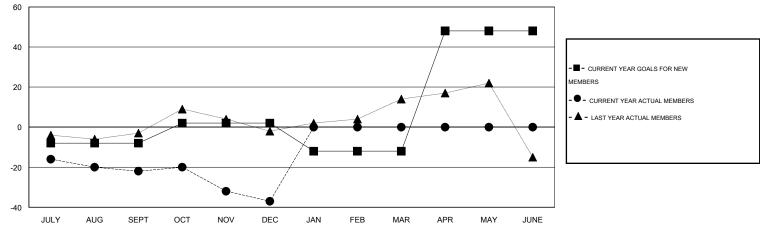

## Soeters

| GMT:                  | Ton Soeters | i i              |           | LOCATIO          | N TURKEY         | G                     |                    |                                     |                    |                  |  |
|-----------------------|-------------|------------------|-----------|------------------|------------------|-----------------------|--------------------|-------------------------------------|--------------------|------------------|--|
|                       |             |                  | Clubs     |                  |                  | Members               |                    |                                     |                    |                  |  |
| RESULTS FOR 2016-2017 |             |                  |           |                  |                  | RESULTS FOR 2016-2017 |                    |                                     |                    |                  |  |
| QUART                 | TER         | NEW CLUB<br>GOAL | NEW CLUBS | DROPPED<br>CLUBS | NET<br>GAIN/LOSS | QUARTER               | NEW MEMBER<br>GOAL | CHARTER AND<br>NEW MEMBERS<br>ADDED | DROPPED<br>MEMBERS | NET<br>GAIN/LOSS |  |
| JULY/AL               | JG/SEPT     | 0                | 0         | 0                | 0                | JULY/AUG/SEPT         | -8                 | 3                                   | 25                 | -22              |  |
| OCT/NO                | V/DEC       | 1                | 0         | 0                | 0                | OCT/NOV/DEC           | 10                 | 16                                  | 31                 | -15              |  |
| JAN/FEE               | 3/MAR       | 0                | 0         | 0                | 0                | JAN/FEB/MAR           | -14                | 0                                   | 0                  | 0                |  |
| APR/MA                | Y/JUNE      | 1                | 0         | 0                | 0                | APR/MAY/JUNE          | 60                 | 0                                   | 0                  | 0                |  |