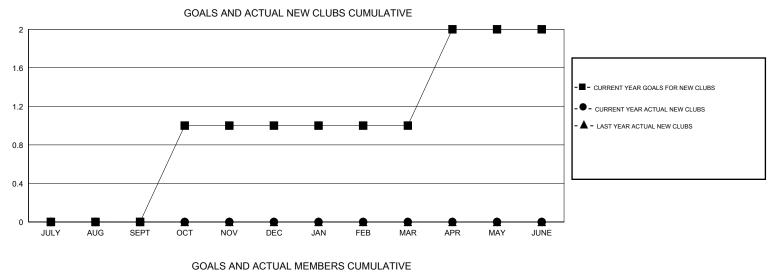

## Soeters

| GMT:                  | Ton Soeters | i i              |           | LOCATIO          | N TURKEY         | G                     |                    |                                     |                    |                  |  |
|-----------------------|-------------|------------------|-----------|------------------|------------------|-----------------------|--------------------|-------------------------------------|--------------------|------------------|--|
|                       |             |                  | Clubs     |                  |                  | Members               |                    |                                     |                    |                  |  |
| RESULTS FOR 2016-2017 |             |                  |           |                  |                  | RESULTS FOR 2016-2017 |                    |                                     |                    |                  |  |
| QUART                 | TER         | NEW CLUB<br>GOAL | NEW CLUBS | DROPPED<br>CLUBS | NET<br>GAIN/LOSS | QUARTER               | NEW MEMBER<br>GOAL | CHARTER AND<br>NEW MEMBERS<br>ADDED | DROPPED<br>MEMBERS | NET<br>GAIN/LOSS |  |
| JULY/AL               | JG/SEPT     | 0                | 0         | 0                | 0                | JULY/AUG/SEPT         | -8                 | 3                                   | 25                 | -22              |  |
| OCT/NO                | V/DEC       | 1                | 0         | 0                | 0                | OCT/NOV/DEC           | 10                 | 16                                  | 31                 | -15              |  |
| JAN/FEE               | 3/MAR       | 0                | 0         | 0                | 0                | JAN/FEB/MAR           | -14                | 0                                   | 0                  | 0                |  |
| APR/MA                | Y/JUNE      | 1                | 0         | 0                | 0                | APR/MAY/JUNE          | 60                 | 0                                   | 0                  | 0                |  |